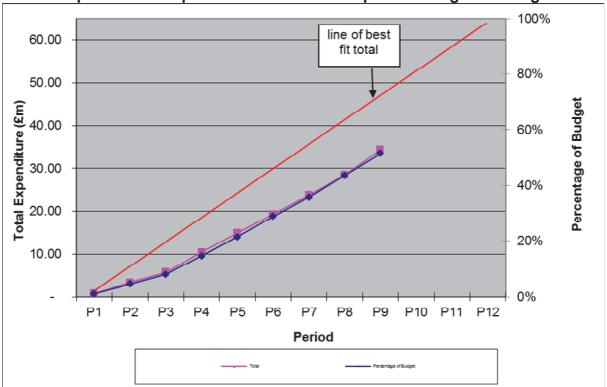

8.5 Graph One below shows actual expenditure by Period and actual expenditure on the total capital programme by Period as a percentage of the total budget.

Graph 1: Total Expenditure and Actual expenditure against budget

### 8. Actual Expenditure to Date – *is the programme being delivered to plan?*

- 8.1 The actual capital expenditure at Quarter 3 is £34.4m, which represents 51.6% of the revised capital budget at Quarter 3, 75% of the year. This is low and is behind previous years, where at this stage of the year delivery has been around 58% of the programme. This position partially reflects the programme for the delivery of individual capital schemes within the programme, whereby expenditure is not evenly distributed across the year and there is a higher concentration of spend profiled in the later part of the financial year. In particular, in Highways and Schools, the largest areas of the programme.
- 8.2 A number of further School schemes have been agreed with Premises Services for delivery by the end of the financial year and in this quarter the remaining unallocated monies have been re-profiled to 2015/16 as it is not feasible to deliver further by the end of the financial year.
- 8.3 Under Highways there are still delays in the delivery of works and requests for payments under the Ringway contract. This is contributing to the low level of spend and as a short term measure Highways have tendered out some works in 2014/15. Highways are continuing to work with and put pressure on Ringway to deliver all works ordered and no new works orders (other than emergency works) will now be placed for delivery in 2014/15, as the 3 month lead in period for road permits will not allow these works to be delivered in time.
- 8.4 Other areas where significant expenditure is programmed are the Broadband programme, which is within the revised milestones in the contract; Supported